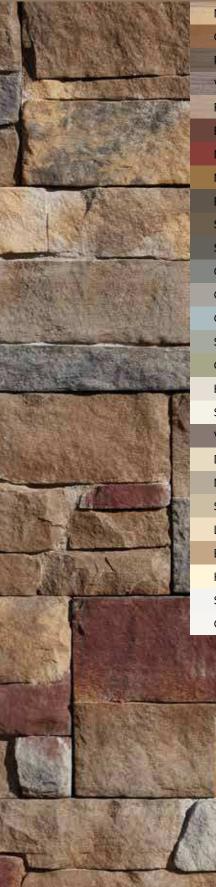

# STONE façade Architectural Stone Cladding System

CertainTeed is a leader in the siding industry offering one of the largest vinyl siding color palettes. This color guide illustrates how STONEfaçade<sup>\*\*</sup> architectural cladding system coordinates with a wide variety of siding colors.

## Harbor Sunset

With stunning shades of brown and burgundy, siding in subtle shades of grays and browns are recommended for harbor sunset.

Natural Blend Cedar Blend **Rustic Blend** Weathered Blend Frontier Blend Brownstone Melrose Mountain Cedar Espresso Sable Brown Smoky Gray Charcoal Gray Granite Gray Oxford Blue Seagrass Cypress Herringbone Sandstone Beige Weathered Wood Desert Tan Natural Clay Savannah Wicker Light Maple Buckskin Heritage Cream Snow Colonial White