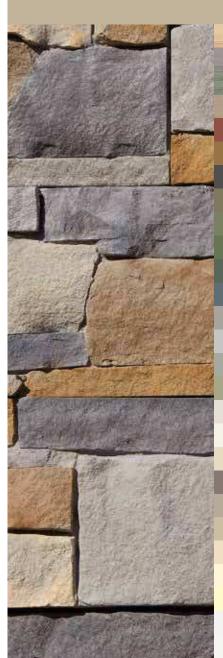

#### Pocono Autumn

With variegated tones of brown, orange and yellow, siding in warm shades or gray tones match well with pocono autumn.