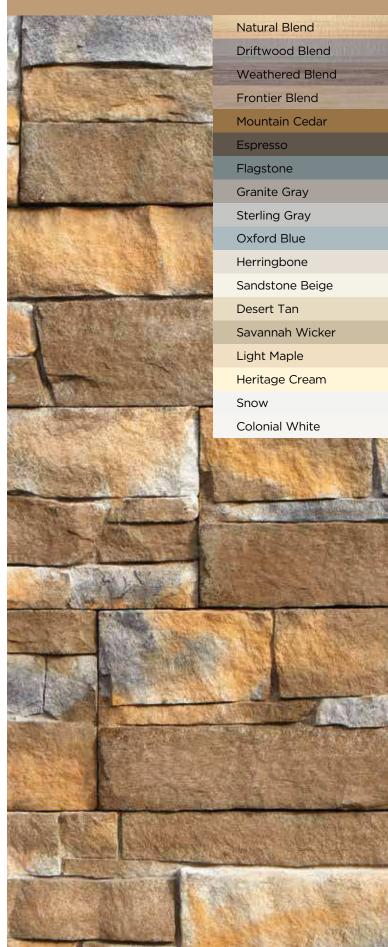

## Harbor Sunset

With stunning shades of brown and burgundy, siding in subtle shades of grays and browns are recommended for harbor sunset.

Natural Blend Cedar Blend **Rustic Blend** Weathered Blend Frontier Blend Brownstone Melrose Mountain Cedar Espresso Sable Brown Smoky Gray Charcoal Gray Granite Gray Oxford Blue Seagrass Cypress Herringbone Sandstone Beige Weathered Wood Desert Tan Natural Clay Savannah Wicker Light Maple Buckskin Heritage Cream Snow Colonial White