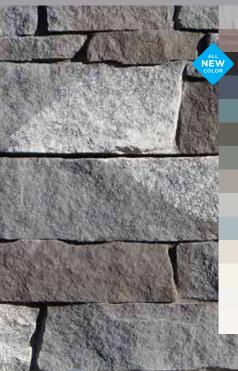

# Adirondack Snowfall

With hues of gray, adirondack snowfall matches best with siding in whites, blues and grays.