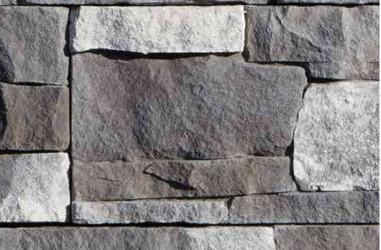

## Appalachian Twilight

With calming grays and browns, appalachian twilight works well with an extensive palette of siding colors.

| Driftwood Blend                                                                                                                                                                                                                                                                                                                                                                                                                                                                                                                                                                                                                                                                                     |
|-----------------------------------------------------------------------------------------------------------------------------------------------------------------------------------------------------------------------------------------------------------------------------------------------------------------------------------------------------------------------------------------------------------------------------------------------------------------------------------------------------------------------------------------------------------------------------------------------------------------------------------------------------------------------------------------------------|
| Weathered Blend                                                                                                                                                                                                                                                                                                                                                                                                                                                                                                                                                                                                                                                                                     |
| Tuxedo                                                                                                                                                                                                                                                                                                                                                                                                                                                                                                                                                                                                                                                                                              |
| Midnight Blue                                                                                                                                                                                                                                                                                                                                                                                                                                                                                                                                                                                                                                                                                       |
| Wedgewood Blue                                                                                                                                                                                                                                                                                                                                                                                                                                                                                                                                                                                                                                                                                      |
| Smoky Gray                                                                                                                                                                                                                                                                                                                                                                                                                                                                                                                                                                                                                                                                                          |
| Charcoal Gray                                                                                                                                                                                                                                                                                                                                                                                                                                                                                                                                                                                                                                                                                       |
| Granite Gray                                                                                                                                                                                                                                                                                                                                                                                                                                                                                                                                                                                                                                                                                        |
| Sterling Gray                                                                                                                                                                                                                                                                                                                                                                                                                                                                                                                                                                                                                                                                                       |
| Oxford Blue                                                                                                                                                                                                                                                                                                                                                                                                                                                                                                                                                                                                                                                                                         |
| Herringbone                                                                                                                                                                                                                                                                                                                                                                                                                                                                                                                                                                                                                                                                                         |
| Sandstone Beige                                                                                                                                                                                                                                                                                                                                                                                                                                                                                                                                                                                                                                                                                     |
| Snow                                                                                                                                                                                                                                                                                                                                                                                                                                                                                                                                                                                                                                                                                                |
| Colonial White                                                                                                                                                                                                                                                                                                                                                                                                                                                                                                                                                                                                                                                                                      |
| La Carte Star                                                                                                                                                                                                                                                                                                                                                                                                                                                                                                                                                                                                                                                                                       |
| - Casel- and                                                                                                                                                                                                                                                                                                                                                                                                                                                                                                                                                                                                                                                                                        |
| and the second se |